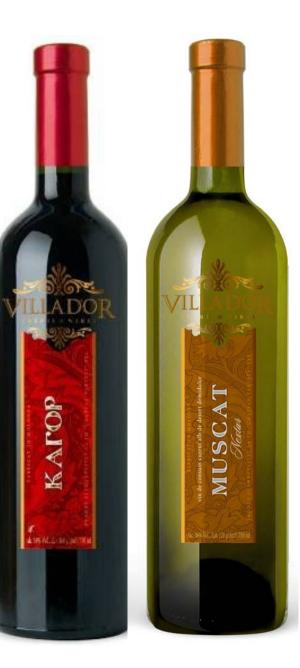

#### Dessert Wines 0,75 L

Château Vartely Kagor is made from the best grapes of Cabernet-Sauvignon, which has been grown under the hot southern Moldavian sun.

Château Vartely Muscat dessert is made from the best grapes.

Connoisseurs of dessert wines will be pleasantly surprised with its intense aroma of smoked plums and black cherries, and chocolate and fruit syrup shades in the palate for Cabernet and honey for Muscat