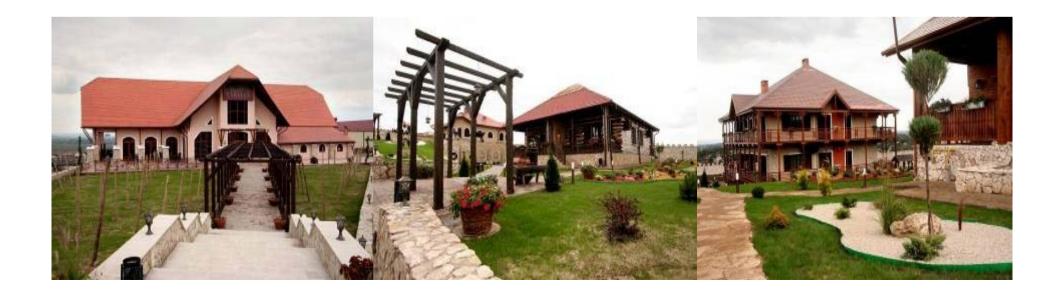

Building our winery we were guided by this statement, therewith wishing to make it in unique way, that our "château" to become a favourite place in Moldova for appraisers of good wine and fans of refined cousin, which wish to have pleasant minutes far from city vanity.

In restaurant's cigar room you'll have opportunity to enjoy fine cigars or hookah, combining them with an old cognac and backgammons or chess game.

In courtyard of "château" are three original small houses of the hotel type, build in traditions of South, Center and North area of Moldova. All houses have 4 luxury rooms.