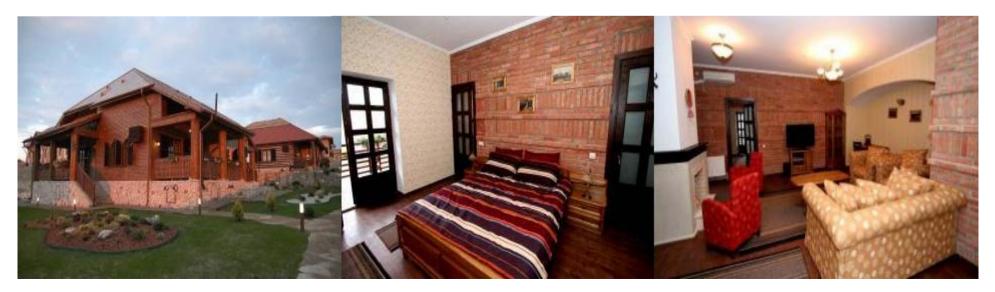

In restaurant's cigar room you'll have opportunity to enjoy fine cigars or hookah, combining them with an old cognac and backgammons or chess game.

In courtyard of "château" are three original small houses of the hotel type, build in traditions of South, Center and North area of Moldova. All houses have 4 luxury rooms.

Rooms create a "home atmosphere" and provide a maximal comfort to our dear guests. Each room is equipped with TV, air conditioner, mini-bar, safe and bathroom. From room's terrace it is opening a great view of Orhei town and the valley of Răut river. It is a place to have an open air rest in evening, sitting in a rocking chair and enjoying an excellent wine and sunset.

Also, there is a guest room with the first class billiards and sauna on the territory of our complex.