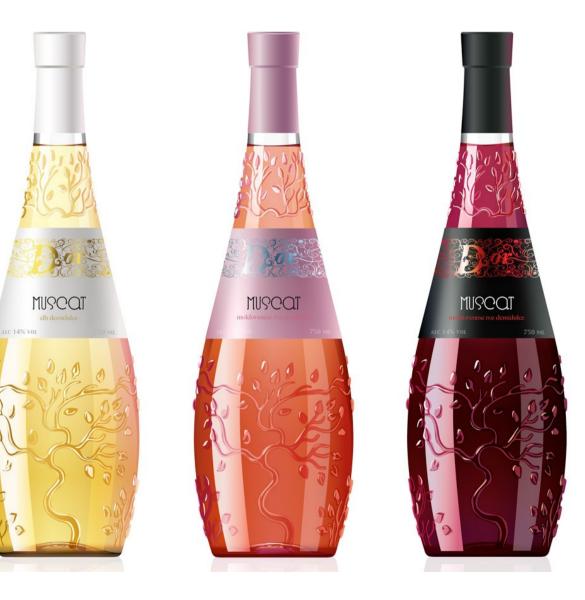

#### Semisweet wines 0,5L

Made in the traditional way these wines are characterized by delicate taste and a harmonious balanced bouquet.

These semi-sweets Muscats offer an opportunity to explore the varying layers of flavors of wines that are slightly sweet, so everyone can enjoy.

Lovely wines, bottled in a creative form, definitely will attract searcher of extraordinary.

| Name                   | Alc %. | Vol, l | FCA-<br>USD |
|------------------------|--------|--------|-------------|
| Cabernet-<br>Sauvignon | 14,0   | 0,50   | POA         |
| Merlot                 | 13,5   | 0,50   | ΡΟΑ         |
| Pinot Noir             | 12,5   | 0,50   | POA         |
| Chardonnay             | 13,0   | 0,50   | POA         |
| Sauvignon              | 13,0   | 0,50   | POA         |

#### Semisweet wines 0,75L

Made in the traditional way these wines are characterized by delicate taste and a harmonious balanced bouquet.

These semi-sweets offer an opportunity to explore the varying layers of flavors of wines that are slightly sweet, so everyone can enjoy.

Lovely wines, bottled in a creative form, definitely will attract searcher of extraordinary.

| Name                   | Alc %. | Vol, l | FCA-<br>USD |
|------------------------|--------|--------|-------------|
| Cabernet-<br>Sauvignon | 14,0   | 0,75   | POA         |
| Merlot                 | 13,5   | 0,75   | POA         |
| Pinot Noir             | 12,5   | 0,75   | POA         |
| Chardonnay             | 13,0   | 0,75   | POA         |