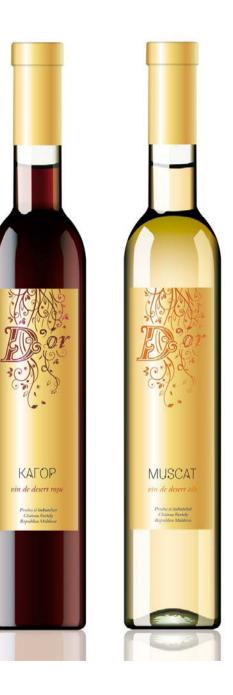

#### **Dessert Wines 0,5 L**

Château Vartely Kagor is made from the best grapes of Cabernet-Sauvignon, which has been grown under the hot southern Moldavian sun.

Château Vartely Muscat dessert is made from the best grapes.

Connoisseurs of dessert wines will be pleasantly surprised with its intense aroma of smoked plums and black cherries, and chocolate and fruit syrup shades in the palate for Cabernet and honey for Muscat