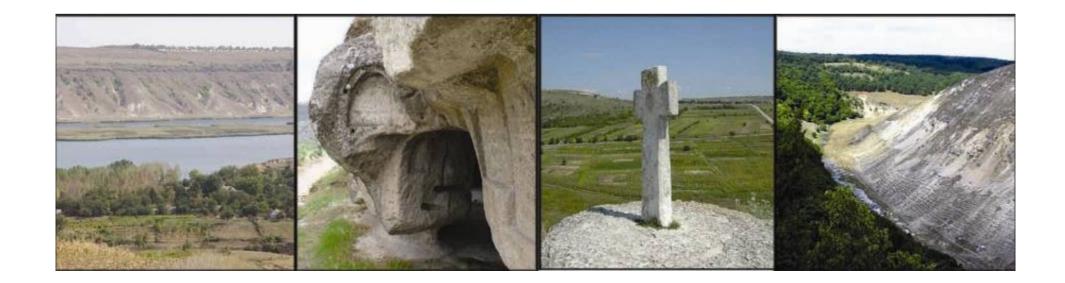

# Origin

According to encyclopedic data the name of the one of the oldest Moldovan towns, Orhei originates from the Hungarian "Var-hely", which mean "the castle place". These words were brought to Moldova by the Walachians, who came here from Western Carpathians.

*"Chateau Vartely"* is a winemaking company, which is located in vicinity of Orhei town, continues rich national traditions of winegrowing and creation of "gods' drink " – wines.