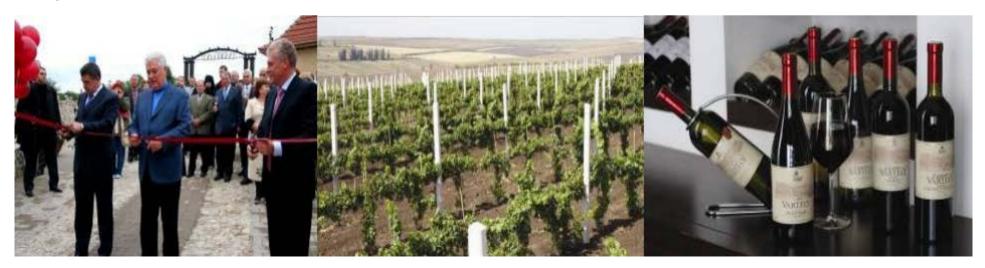

The area of **Château Vartely** vineyards is 250 hectares, from which 150 hectares are located in Central zone (Jora de Sus) and 100 hectares in the Southern zone (Bugeac).

**Château Vartely** winery is operating with newest processing, storage and wine bottling equipment of leading German and Italian manufacturers, allowing to process during a harvesting time and to store 500 000 decalitres.

# Future

"*Château Vartely*" is an example of the modern, young, dynamically developing company aimed to achieve all goals and gaining of recognition.

By 2013, the company plans to increase area of own vineyards up to 500 hectares and to expand territory of "château". Sales volume will be increased up to 4,5 million bottles per year.