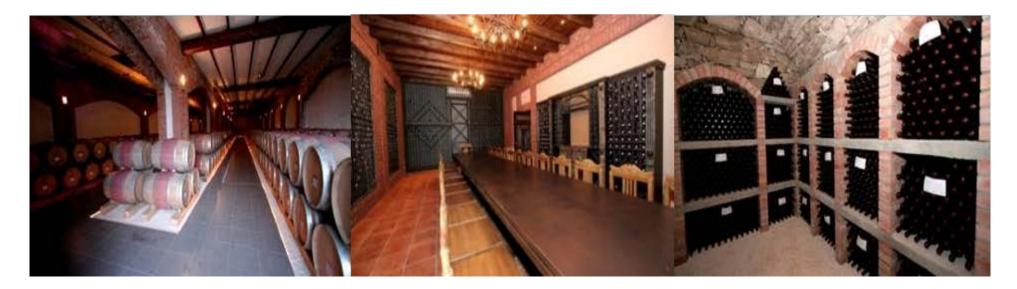

The area of **Château Vartely** vineyards is 250 hectares, from which 150 hectares are located in Central zone (Jora de Sus) and 100 hectares in the Southern zone (Bugeac).

**Château Vartely** winery is operating with newest processing, storage and wine bottling equipment of leading German and Italian manufacturers, allowing to process during a harvesting time and to store 500 000 decalitres.

We shall cordially meet everyone in ours "château". Also we shall transform usual wine tasting into a truly feast for all those who has decided to get into secrets of "gods' drink".

In the main tasting room, visitors will have an opportunity to get acquainted with the wines of Château Vartely. In "World Collection" tasting room, to visitors will be presented the greatest in Moldova wine collection from 5 continents, where you can appreciate the advantages and character of the drink from different winemaking regions of our planet.