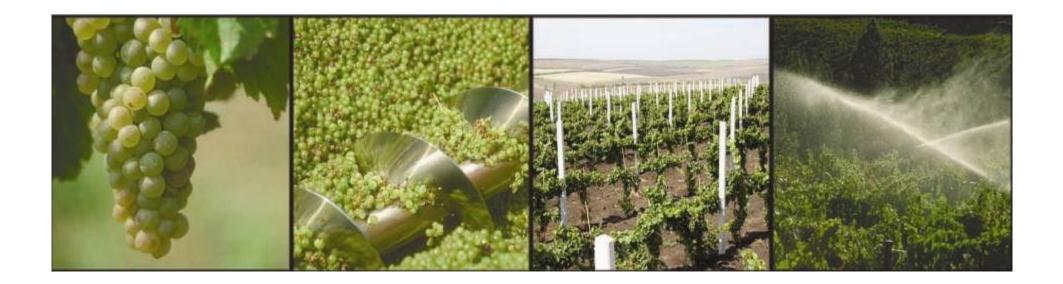

The area of **Château Vartely** vineyards is 250 hectares, from which 150 hectares are located in Central zone (Jora de Sus) and 100 hectares in the Southern zone (Bugeac).

**Château Vartely** winery is operating with newest processing, storage and wine bottling equipment of leading German and Italian manufacturers, allowing to process during a harvesting time and to store 500 000 decalitres.