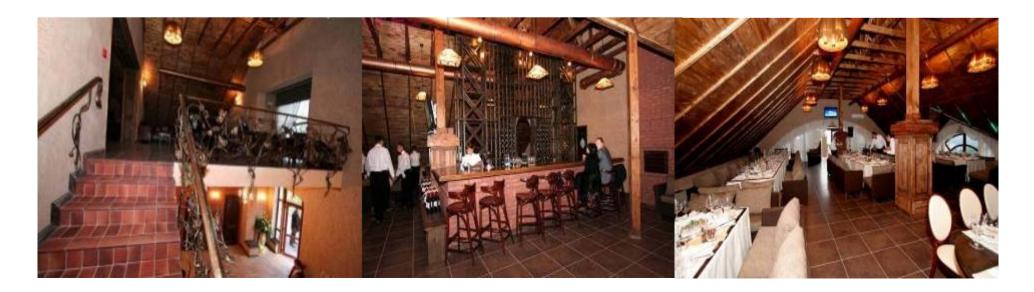

The restaurant is mainly specializing in French cousin but successfully combining it with national Moldavian cousin. Our Chef will offer the most refined culinary masterpieces which will please every gourmet.

Welcoming environment and warm atmosphere of our restaurant, pleasantly surprises our visitors who come to us with friends and relatives or business partners.

The restaurant is located at 2 levels, which are comfortable for "têt-à-têt" dinner and for big family parties (up to 250 visitors).

In restaurant's cigar room you'll have opportunity to enjoy fine cigars or hookah, combining them with an old cognac and backgammons or chess game.

In courtyard of "château" are three original small houses of the hotel type, build in traditions of South, Center and North area of Moldova. All houses have 4 luxury rooms.