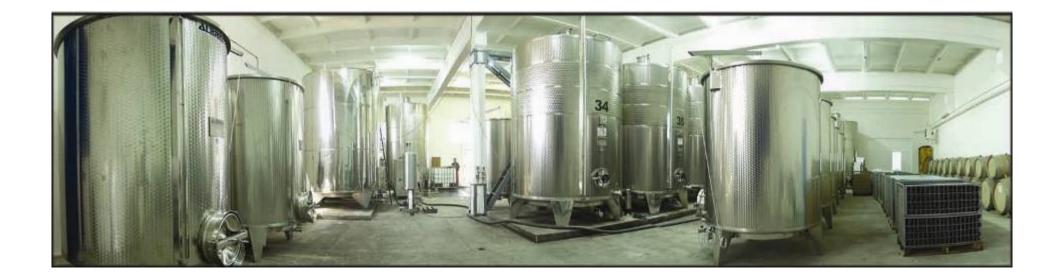

The area of **Château Vartely** vineyards is 250 hectares, from which 150 hectares are located in Central zone (Jora de Sus) and 100 hectares in the Southern zone (Bugeac).

**Château Vartely** winery is operating with newest processing, storage and wine bottling equipment of leading German and Italian manufacturers, allowing to process during a harvesting time and to store 500 000 decalitres.