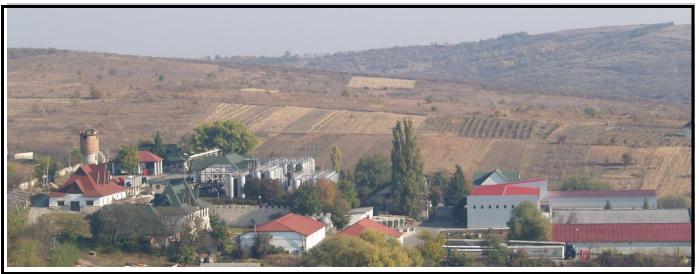

# Briefly about Asconi

Asconi SRL was founded in 1994. Since then we have constantly strived to produce wine of the highest quality possible.
Significant investments were made in new and modern equipment as well as our own vineyards 7km (4 miles) away from the winery. The plantation is just over 400 hectares (1000 acres) and has grape varietals such as Cabernet Sauvignon, Merlot, Chardonnay, Sauvignon Blanc and Muscat Ottonel. Our main sales markets are in the European Union (Czech Republic, Poland, Slovakia), the US, China and numerous African countries.