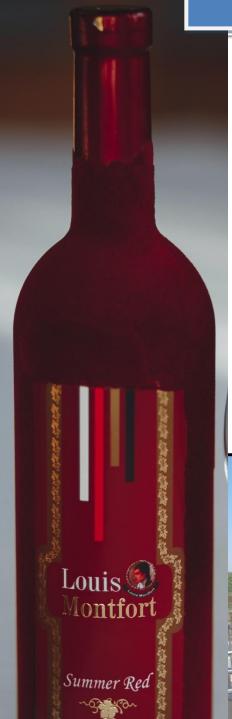

## Semisweet Wines

Asconi Louis Montfort

available in 3 colors!

#### Red:

Cabernet Sauvignon - An elegant and mature wine with a deep red color. The aged aroma with hints of cherries and other similar fruit give this wine great harmony. It has a pleasant, light and long-lasting taste. Goes well with red meats and salads.

Alcohol content: 11,5% Sugar content g/liter: 30 Bottles per case: 6

**Merlot** - This wine has a perfect balance of fruity and spicy aromas. The light, fruity and spicy taste will leave you wanting more. Goes well with meats and cheeses.