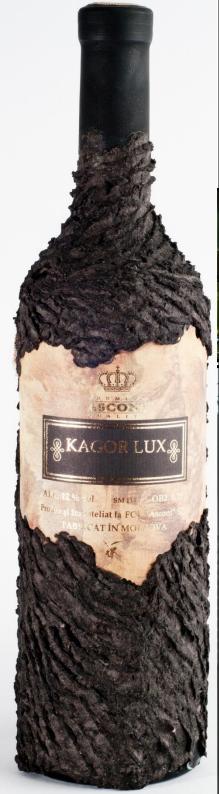

## **Dessert Wine**

Kagor Lux

**Kagor Lux** — The deep red color gives the wine nobility. The flavor of plum and cherry jam gives the wine a rich bouquet. The slightly sweet and dense notes leave a long and smooth aftertaste. Each sip gives you please. The wine is well paired with fruit salads and desserts.

Alcohol content: 12% Sugar content g/liter: 80 Bottles per case: 6