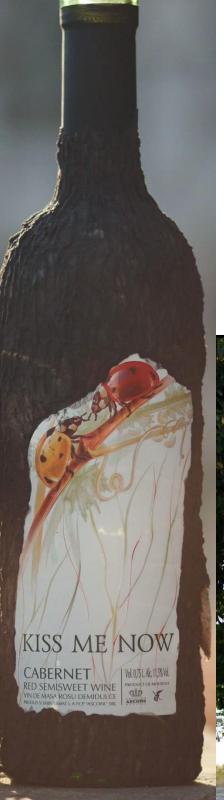

#### Kiss Me Now

#### Red:

**Cabernet Sauvignon** - is a semiweet, easy drinking red wine made from pure Cabernet-Sauvignon grapes. It is luscious and full of flavor.

Alcohol content: 11,5% Bottles per case: 6

**Merlot** - is a semiweet, fruity red wine with a bit of natural sugar. It is for those who prefer something a little sweeter but flavorful and refreshing.

Alcohol content: 11,5% Bottels per case: 6