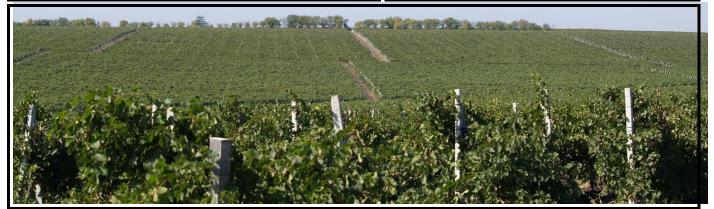

# Briefly about Asconi

Asconi SRL was founded in 1994. Since then we have constantly strived to produce wine of the highest quality possible.
Significant investments were made in new and modern equipment as well as our own vineyards 7km (4 miles) away from the winery. The plantation is just over 400 hectares (1000 acres) and has grape varietals such as Cabernet Sauvignon, Merlot, Chardonnay, Sauvignon Blanc and Muscat Ottonel. Our main sales markets are in the European Union (Czech Republic, Poland, Slovakia), the US, China and numerous African countries.